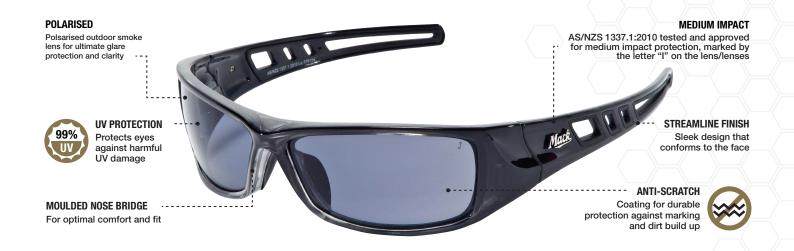

## **B-DOUBLE SAFETY GLASSES**

Eyewear built by Mack.

| CODE                   | LENS                                     | COATINGS                         | ΒΟΧ QTY | CARTON QTY |
|------------------------|------------------------------------------|----------------------------------|---------|------------|
| MKBDOUBLESM0000        | Smoke Polarised                          | Anti-scratch                     | 12      | 120        |
|                        |                                          |                                  |         |            |
| CLEANING:              |                                          |                                  |         |            |
| Air blow to remove     | surface grit and wipe with soft cleaning | cloth.                           |         |            |
| Do not use solvents    | s or abrasive cleaners.                  |                                  |         |            |
| • In case lens is wet, | DO NOT wipe it. Pat dry with tissue and  | d then wipe with soft cleaning o | cloth.  |            |

APPLICATIONS General Industry • Construction • Agriculture • Mining • Transport

Australian Standard

AS/NZS 1337.1.2010 Lic. 1502 Made in Taiwan